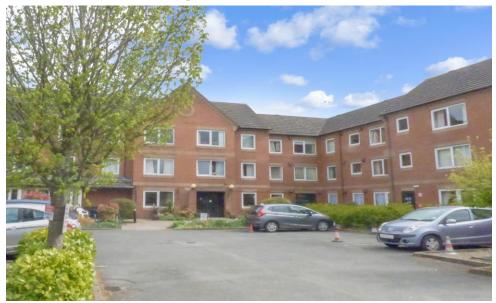

## **59 Homesmith House**

St. Marys Road, Evesham, Worcestershire, WR11 4EH

PRICE: In Excess of £56,950 Lease: 125 years from 1988

### **Property Description:**

A ONE BEDROOM SECOND FLOOR RETIREMENT APARTMENT Homesmith House is situated in a quiet and peaceful area with local shops and train station less than 50 metres away. Evesham is surrounded by rivers, canals, pools and lakes and the River Avon is a favourite for fisherman. Constructed by McCarthy & Stone (Developments) Ltd and comprises 75 properties arranged over 3 floors each served by lift. The Development Manager can be contacted from various points within each property in the case of an emergency. For periods when the Development Manager is off duty there is a 24 hour emergency Appello call system. Each property comprises an entrance hall, lounge, kitchen, one or two bedrooms and bathroom. It is a condition of purchase that residents be over the age of 60 years, or in the event of a couple, one must be over the age of 60 years and the other over 55 years. Please speak to our Property Consultant if you require information regarding "Event Fees" that may apply to this property.