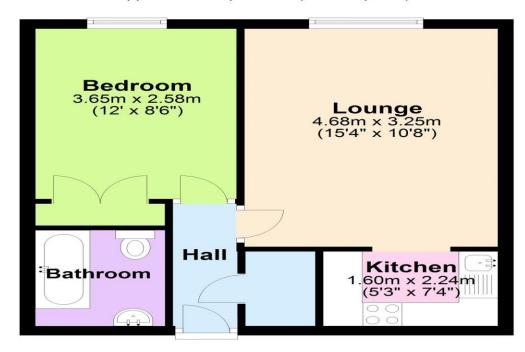

#### **Ground Floor**

Approx. 37.8 sq. metres (407.2 sq. feet)

### Total area: approx. 37.8 sq. metres (407.2 sq. feet)

This floor plan is for illustrative purposes only and is not to scale. Where measurements are shown, these are approximate and should not be relied upon. Total square area includes the entirety of the property and any outbuildings/garages. Sanitary ware and kitchen fittings are representative only and approximate to actual position, shape and style. No liability is accepted in respect of any consequential loss arising from the use of this plan. Reproduced under licence from Evolve Partnership Limited. All rights reserved. Plan produced using PlanUp.